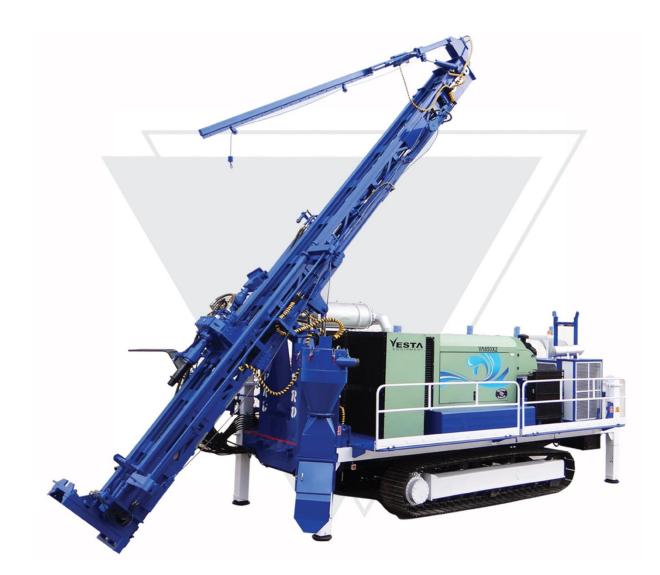

## **Technical Specification**

A robust & efficient sample recovery reverse circulation drilling rig with a pull up force of 25800 kg capable of drilling 5 ½" diameters up to 400 m depth.

Note: The images provided here are for reference only and do not depict the exact specification outlined in this document.

PRD PS HD Rev: 00

| Application              | Surface Exploration                                                           |
|--------------------------|-------------------------------------------------------------------------------|
| Capacity                 | RC : 400 m @ 140 mm (5 ½") diameter                                           |
| Drilling Angle           | 45° to 90°                                                                    |
| Prime Mover*             | Rig hydraulic system is powered from suitable Deck engine 260 hp              |
| Platform Structure       | Heavy I and C section welded steel structure covered with 5mm chequered plate |
| Mast Assembly            | Strong structural steel twin tubular box type construction                    |
|                          | Mast Overall Length : 8560 mm                                                 |
|                          | Rotary Head Travel : 6800 mm                                                  |
|                          | Rod Handling : 6 m                                                            |
| Mast Raising<br>Cylinder | Mast is raised and lowered by two hydraulic cylinder                          |
| Mast Dumping             | Mast is provided with dumping arrangement for angle drilling                  |
| Feed System              | 2 x Double acting hydraulic cylinder with 1:2 chain reeving system            |
|                          | Pull Up Force : 25800 kgf (56760 lb.f) @ 210 bar                              |
|                          | Pull Down Force : 17700 kgf (38940 lb.f) @ 210 bar                            |
|                          | Pull Up Speed : 46 m/min                                                      |
|                          | Pull Down Speed : 67 m/min                                                    |