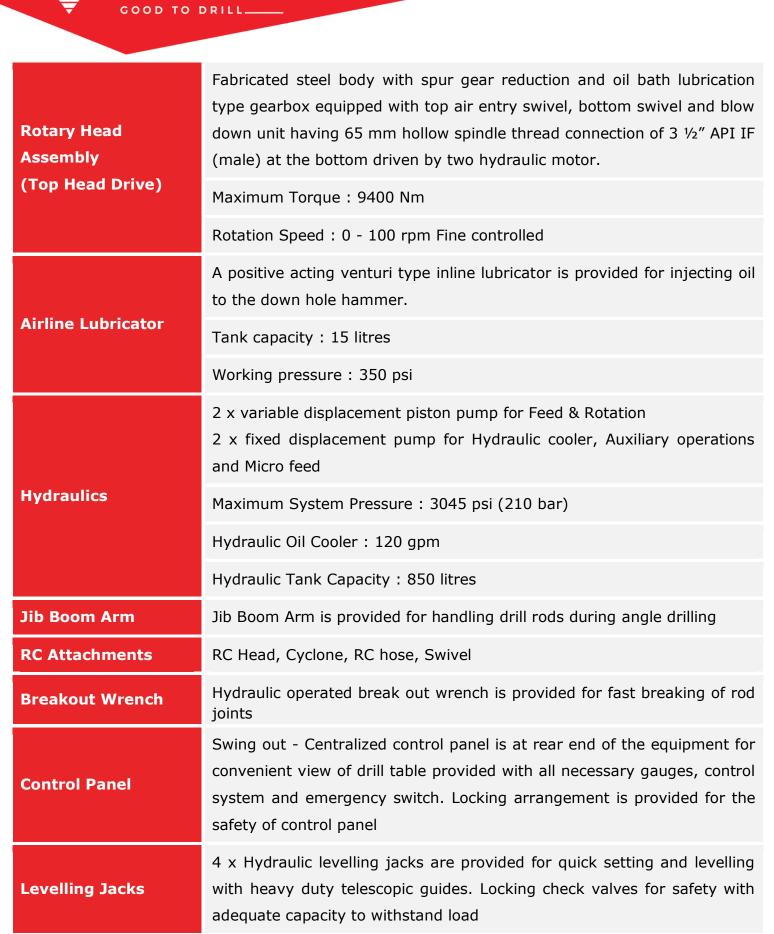

PRD PS HD Rev: 00

| Application              | Surface Exploration                                                           |
|--------------------------|-------------------------------------------------------------------------------|
| Capacity                 | RC : 400 m @ 140 mm (5 ½") diameter                                           |
| Drilling Angle           | 45° to 90°                                                                    |
| Prime Mover*             | Rig hydraulic system is powered from suitable Deck engine 260 hp              |
| Platform Structure       | Heavy I and C section welded steel structure covered with 5mm chequered plate |
| Mast Assembly            | Strong structural steel twin tubular box type construction                    |
|                          | Mast Overall Length : 8560 mm                                                 |
|                          | Rotary Head Travel : 6800 mm                                                  |
|                          | Rod Handling : 6 m                                                            |
| Mast Raising<br>Cylinder | Mast is raised and lowered by two hydraulic cylinder                          |
| Mast Dumping             | Mast is provided with dumping arrangement for angle drilling                  |
| Feed System              | 2 x Double acting hydraulic cylinder with 1:2 chain reeving system            |
|                          | Pull Up Force : 25800 kgf (56760 lb.f) @ 210 bar                              |
|                          | Pull Down Force : 17700 kgf (38940 lb.f) @ 210 bar                            |
|                          | Pull Up Speed : 46 m/min                                                      |
|                          | Pull Down Speed : 67 m/min                                                    |

\_\_\_\_

ITHAMAN

| Recommended Air<br>Compressor* | Make :<br>ELGI / Atlas Copco / Doosan<br><u>Compressor capacity :</u><br>1200 cfm - 330 psi (24 bar)<br>1500 cfm - 400 psi (27 bar)<br>1350 cfm - 365 psi (25 bar) / 425 psi (29 bar)                                                                                                                                                                                                                                                                      |
|--------------------------------|------------------------------------------------------------------------------------------------------------------------------------------------------------------------------------------------------------------------------------------------------------------------------------------------------------------------------------------------------------------------------------------------------------------------------------------------------------|
| Additional Fitments            | Night Lights, Hand rails, Emergency switch, Fire Extinguisher, Hammer stand, Fuel tank for compressor                                                                                                                                                                                                                                                                                                                                                      |
| User Manual                    | Manual for Operation, Maintenance and Spare Parts                                                                                                                                                                                                                                                                                                                                                                                                          |
| Truck Option*                  | MAN 6x6 & 6x4<br>SINOTRUK Howo 6x6 & 6x4<br>Min 25 ton GVW Truck                                                                                                                                                                                                                                                                                                                                                                                           |
| Mounting Option*               | Crawler / Truck / Skid                                                                                                                                                                                                                                                                                                                                                                                                                                     |
| Optional<br>Attachments        | ICE Package• Real time fuel monitoring system• Drilling progress monitoring• Drill efficiency indicator• Bit load sensing system• GPS location monitoring system• Power breakout system• Digital display in control panel• Centralized hydraulic test station• Real time hydraulic system status• Remote access through mobile app• Fire extinguisher and hose reel• Adaptable for all water well rig modelsAuto rod handling systemRC fixed cone splitter |